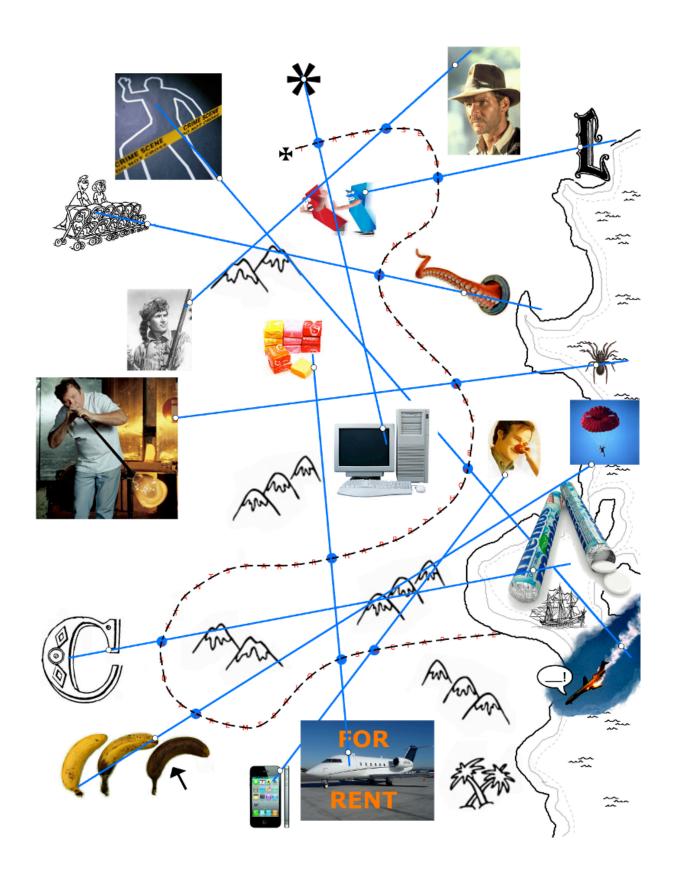

## **METHOD:**

- <u>Step 1</u>: solve the rebus. The answer is "CONNECT PAIRS OF PICTURES FOR ALL TEN PUZZLES. PICTURES MATCH LIKE << JACK-IN-THE-BOX + POT BELLY = JACKPOT>>. SUBTRACT ONE FROM EACH CROSSED LETTER"
- Step x: [This step can happen before or after the next step]
  Write the letters from the answer slip onto the treasure path.
- Step x: [This step can happen before or after the previous step].
  Match the pictures as follows:

| murder (tape outline of body)  | mayday (crashing airplane)                   | MERMAID       |
|--------------------------------|----------------------------------------------|---------------|
| computer                       | asterisk                                     | COMPASS       |
| Davy Crockett (coon skin cap)  | Indiana Jones                                | DAVYJONES     |
| sextuplets                     | tentacle                                     | SEXTANT       |
| shove (blue pushing red thing) | letter "L"                                   | SHOVEL        |
| starburst                      | charter (jet for rent)                       | STARRRCHARRRT |
| spider                         | glass blower                                 | SPYGLASS      |
| iPhone                         | Patch Adams (Robin Williams with clown nose) | EYEPATCH      |
| parachute                      | rotten (bad banana)                          | PARROT        |
| letter "C"                     | mentos                                       | SEAMEN        |

(see diagram on next page)

Each image has a little white dot on it. Draw a line between the dots of pictures that match in the table above).

- <u>Step 4</u>: Follow the dashed path from the ship to the cross and write out the letters that are crossed by the picture-matching lines. You should have HPMECVMMJPO.
- Step 5: Subtract 1 from each of these letters to get the solution.

**SOLUTION: GOLD BULLION** 