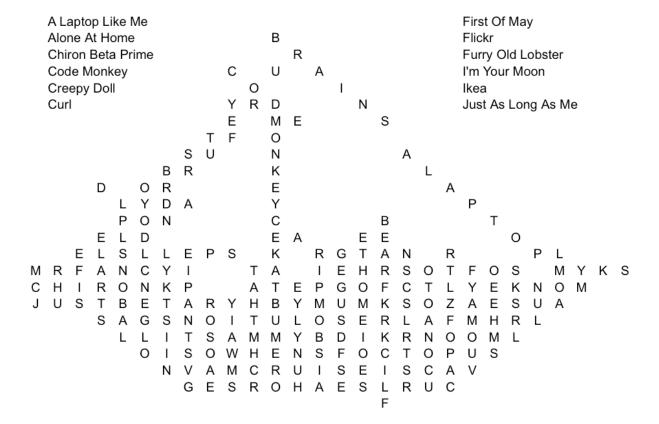

## NAME: Sunshine's ship-shaped word search

## **HINTS:**

- What do you think goes in the red box at the top of the page?
- Each color/symbol stands for a letter.
- Find the songs in the symbols.
- It's a wordsearch.
- Are all the symbols used?

**METHOD:** Each color/symbol represents a letter like in a cryptogram. A is a red skull, B is an orange skull, C is a yellow skull, D is green, E is blue, and F is violet. Next are the wheels (GHIJKL = ROYGBV), then anchors (MNOPQR = ROYGBV), then crowns (STUVWX = ROYGBV) and last, crosses (YZ = RO). Check out how the title works.

Then it's a simple word search. Each of the listed songs is hidden in the ship. Songs with more than one word can change direction between words.

The leftover letters read from top to bottom, left to right, like a book, spell the answer.

**SOLUTION: SPYGLASS** 

Mr. Fancy Pants My Beige Bear My Monkey Octopus Re: Your Brains

Seahorse Shop Vac Sky Mall Soft Rocked By Me

Resolutions

Still Alive Take Care Of Me That Spells DNA Tom Cruise Crazy When You Go