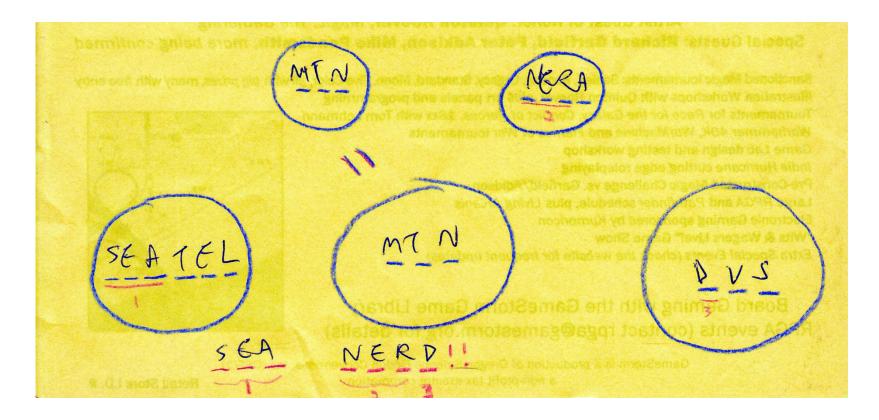

## **Big Balls**

The altered song lyrics hint toward something on top of the *Eurodam* and near the middle of the ship. Go outside and climb some stairs up past deck 11 (this requires a little exploration), and you'll find an area with five radio antennas in spherical housings, in roughly the positions shown on the puzzle diagram.

Each radio dome/ball is labeled with the name of a telecommunications company. The equals sign (=) indicates which two balls have the same name. Fill in the blanks and then transfer the letters to the final box in numbered ordered to get the answer: **SEA NERD** 