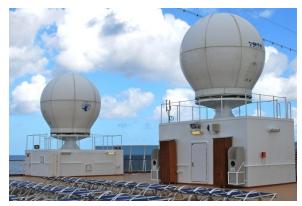

## **Big Balls**

The altered song lyrics hint toward something on top of the *Eurodam* and near the middle of the ship. Go outside and climb some stairs up past deck 11 (this requires a little exploration), and you'll find an area with five radio antennas in spherical housings, in roughly the positions shown on the puzzle diagram.

Each radio dome/ball is labeled with the name of a telecommunications company. The equals sign (=) indicates which two balls have the same name. Fill in the blanks and then transfer the letters to the final box in numbered ordered to get the answer: **SEA NERD** 