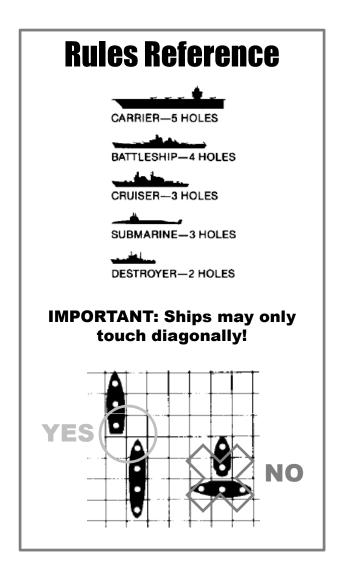

## JOCO CRUISE BATTLESHIP! Treasure Hunt?





| VS. | Storm     |
|-----|-----------|
|     | C-4: HIT  |
|     | C-5: MISS |
|     | D-4: MISS |
|     | A-1: HIT  |
|     | A-3: HIT  |
|     | A-2: MISS |
|     | A-6: MISS |
|     | J-9: HIT  |
|     | G-9: HIT  |
|     | E-9: HIT  |
|     | F-9: MISS |
|     | C-9: MISS |
|     | E-7: MISS |
|     | VS.       |

|   | 1 | 2 | 3 | 4 | 5 | 6 | 7 | 8 | 9 | 10 |
|---|---|---|---|---|---|---|---|---|---|----|
| A |   |   |   |   |   |   |   |   |   |    |
| В |   |   |   |   |   |   |   |   |   |    |
| С |   |   |   |   |   |   |   |   |   |    |
| D |   | · | · | · | · | · | · | · | · | ·  |
| E |   |   |   |   |   |   |   |   |   |    |
| F |   |   |   |   |   |   |   |   |   |    |
| G |   |   |   |   |   |   |   |   |   |    |
| Н |   | · | · | · | · | · | · | · | · | ·  |
| ı |